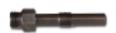

## 91245028 - 28S - Measuring adapter - Ford, Lancia

| Price with TAX | 97.89 zł            |
|----------------|---------------------|
| Price          | 79.59 zł            |
| Availability   | Na zamówienie - 48h |
| Shipping time  | 48 hours            |
| Number         | 912 450 28          |

## **Product description**

Adapter - measuring tip for Diesel engine

For testers: SPCS-50, SPCS-50 SK, MCS-50, PCSm-40

Diesel Engines:
Delivery cars

Ford: Fiesta, Focus 1.8 TDCI (98-)

Lancia 2.0 / 2.2 JTD (02-)

**Measurement:** through the glow plug hole