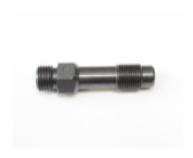

Link to the product:

https://www.tesam.eu/91245002-2s-measuring-adapter-opel-peugeot-db-vw-ford-seat-fiat-renault-citroen-land-rover-alfa-old-without-japanese-p-5387.html

91245002 - 2S - Measuring adapter -Opel, Peugeot, DB, VW, Ford, Seat, Fiat, Renault, Citroen, Land Rover, Alfa - old without Japanese

## Product description

Adapter - measuring tip for Diesel engine

For testers: SPCS-50, SPCS-50 SK, MCS-50, PCSm-40

Diesel Engines: All older cars without Japanese: Opel, Peugeot, DB, VW, Ford, Seat, Fiat, Renault, Citroen, Land Rover, Alfa