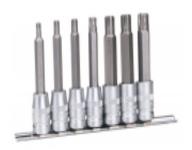

## **Description:**

All sockets made of hardened chrome vanadium steel with sandblasted pieces of silicon steel S2. Each socket has notches on the steel for a better grip.

Mounted on a steel mounting rail.

## Set contains:

- 3/8 "bits: M6, M7, M8, M10 - 1/2 "bits: M12, M13, M14

Bit length: 100 mm